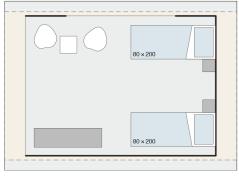

# Bell OUTLOOK COUPLE

info@bluelimits.com - www.bluelimits.com



## Facade:



Bell Outlook fasada





Bell Outlook fasada vhod

# Layout:



Bell Outlook Couple I

## Layout 2:



Bell Outlook Couple II



#### A1 GENERAL

| Length interior/exterior | 4,5/5,6 |
|--------------------------|---------|
| Width interior/exterior  | 3,2/4,1 |
| Height interior/exterior | 2,45/3  |
| Area                     | 14,40   |
| Number of beds           | 2       |
| Number of bedrooms       | 1       |
| Number of bathrooms      | -       |
| Kitchen                  | -       |
| Transport length         | 2,5     |
| Transport width          | 2       |
| Transport height         | 0,9     |

#### **B1 CHASSIS**

| Leveling Feet               | O, 1-2% |
|-----------------------------|---------|
| Anchoring Kit - Steel rod   | 0       |
| Anchoring Kit - Steel ancor | 0       |

#### **B2 FLOOR**

| Carpet                 | 0 |
|------------------------|---|
| Pinewood boar