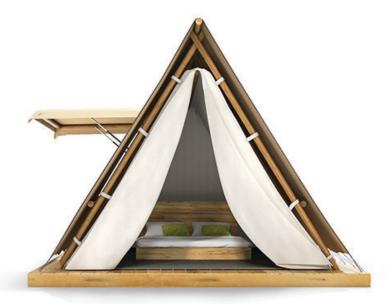

# Bell OUTLOOK COUPLE

info@bluelimits.com - www.bluelimits.com



## Facade:



Bell Outlook fasada





Bell Outlook fasada vhod

# Layout:



Bell Outlook Couple I

## Layout 2:



Bell Outlook Couple II



#### A1 GENERAL

| Length interior/exterior | 4,5/5,6 |
|--------------------------|---------|
| Width interior/exterior  | 3,2/4,1 |
| Height interior/exterior | 2,45/3  |
| Area                     | 14,40   |
| Number of beds           | 2       |
| Number of bedrooms       | 1       |
| Number of bathrooms      | -       |
| Kitchen                  | -       |
| Transport length         | 2,5     |
| Transport width          | 2       |
| Transport height         | 0,9     |

#### **B1 CHASSIS**

| Leveling Feet               | O, 1-2% |
|-----------------------------|--------