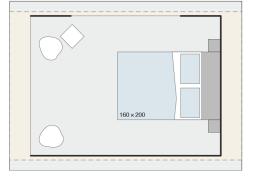

## Layout 2:

Bell Outlook Couple II

| Winter cover                                     | 0            |
|--------------------------------------------------|--------------|
| Interior canvas TenCate KA46 420g/m2             | Х            |
|                                                  |              |
| C0 INTERIOR                                      |              |
| Furnishing Decor                                 | TENT         |
| Mosquito net for beds                            | 0            |
| C1 LIVING ROOM                                   |              |
| Bean bag                                         | 2X           |
| C3 MASTER BEDROOM                                |              |
| Double bed with slatted bed base                 | 160 x 200    |
| Foam mattresses (25 kg/m2)                       | Х            |
| Topper for matresses                             | 0            |
| Bedside tables                                   | Х            |
| Wardrobe                                         | Х            |
| D2 ELECTRICITY                                   |              |
| External connector 16A, 250V, 2P+E               | Х            |
| Reading LED lights in all rooms                  | Х            |
| USB socket                                       | 0            |
| D4 HEATING AND COOLING                           |              |
| Air-conditioning - mono split                    | 0            |
| E1 EXTERIOR EQUIPMENT                            |              |
| Canopy over entrance                             | Х            |
| Terrace larchwood large                          | O, 400x100cm |
| Lounge furniture with two chairs and coffe table | 0            |
| Sun loungers (2 pcs)                             | 0            |
|                                                  |              |