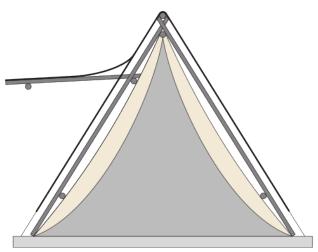

#### **B3 EXTERIOR WALLS**

| Construction poles Pinewood KVH 60 x 100            | Х |
|-----------------------------------------------------|---|
| Roof canvas Sattler Complain 641 670g/m2 (FR)       | 0 |
| Roof canvas TenCate Solair KA46 420g/m2             | Х |
| Roof canvas TenCate Campshield FR1 420g/m2 (FR)     | 0 |
| Interior canvas TenCate Cotton KD24 340g/m2         | 0 |
| Interior canvas TenCate Campshield FR2 290g/m2 (FR) | 0 |
| Window with mosquito net                            | Х |
| Front entrance opening secton on zipper             | Х |
| Mosquito net for entrance opening                   | Х |
| Pad lock system                                     | 0 |
| Master key for pad lock system                      | 0 |