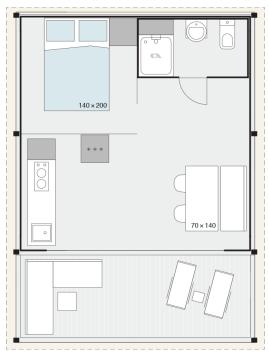

# Facade:



Adriatic M L01 fasada

# Layout:



Adriatic M L01 Couple





#### **A1 GENERAL**

| · · · · · · · · · · · · · · · · · · ·                   |           |
|---------------------------------------------------------|-----------|
| Length interior/exterior                                | 5/7,5     |
| Width interior/exterior                                 | 5,05/5,85 |
| Height interior/exterior                                | 2,63/3,63 |
| Area                                                    | 39,16     |
| Number of beds                                          | 2         |
| Number of bedrooms                                      | 1         |
| Number of bathrooms                                     | 1         |
| Kitchen                                                 | X         |
| Loft bedroom