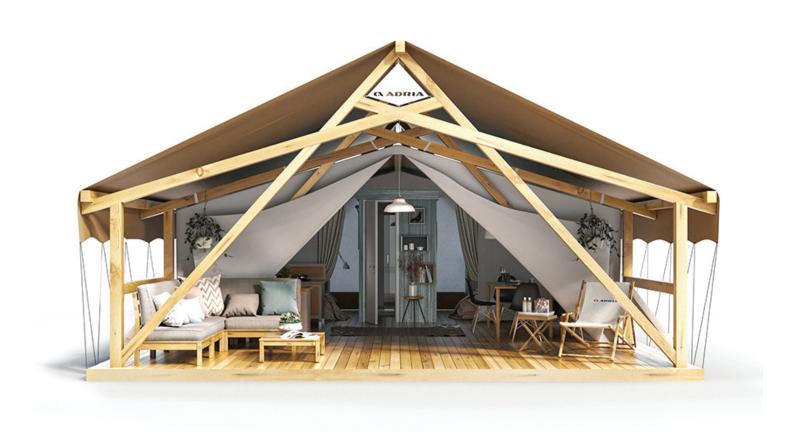

# Facade:



Adriatic M L01 fasada

# Layout:



Adriatic M L01 Couple





#### **A1 GENERAL**

| · · · · · · · · · · · · · · · · · · ·                   |           |
|---------------------------------------------------------|-----------|
| Length interior/exterior                                | 5/7,5     |
| Width interior/exterior                                 | 5,05/5,85 |
| Height interior/exterior                                | 2,63/3,63 |
| Area                                                    | 39,16     |
| Number of beds                                          | 2         |
| Number of bedrooms                                      | 1         |
| Number of bathrooms                                     | 1         |
| Kitchen