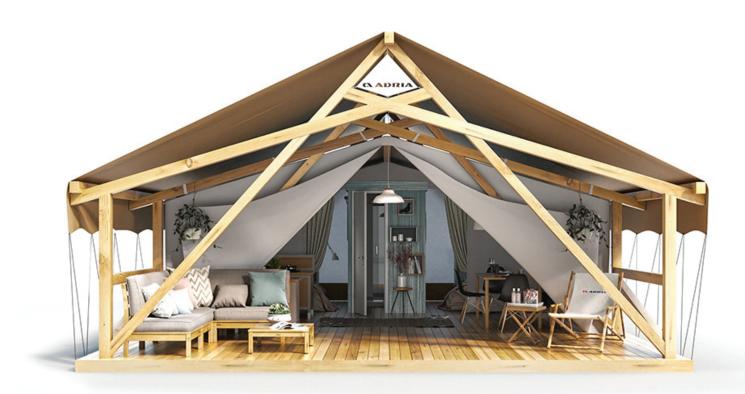

# Adriatic L COMFORT+

info@bluelimits.com - www.bluelimits.com

#### A1 GENERAL

| Length interior/exterior | 5,5/8,92  |
|--------------------------|-----------|
| Width interior/exterior  | 6/6,82    |
| Height interior/exterior | 2,99/4,15 |
| Area                     | 48,60     |
| Number of beds           | 4+1       |
| Number of bedrooms       | 2         |
| Number of bathrooms      | 1         |
| Kitchen                  | Х         |
| Loft bedroom             | Х         |
| Transport length         | 8,92      |
| Transport width          | 2,28      |
| Transport height         | 2,4       |
| Dimension terrace        | 6x2,65    |