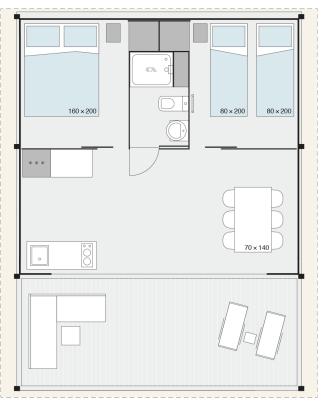

# Layout:

Adriatic L D04 V29 S Comfort+

#### A1 GENERAL

| Length interior/exterior | 5,5/8,92  |
|--------------------------|-----------|
| Width interior/exterior  | 6/6,82    |
| Height interior/exterior | 2,99/4,15 |
| Area                     | 48,60     |
| Number of beds           | 4+1       |
| Number of bedrooms       | 2         |
| Number of bathrooms      | 1         |
| Kitchen                  | Х         |
| Loft bedroom             | Х         |
| Transport length         | 8,92      |
| Transport width          | 2,28      |
| Transport height         | 2,4       |
| Dimension terrace        | 6x2,65    |