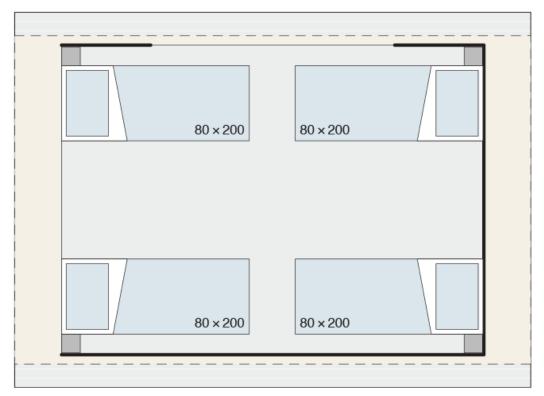

# Bell OUTLOOK COMFORT

info@bluelimits.com - www.bluelimits.com

Bell Outlook fasada vhod

Layout:

**Bell Outlook Fest** 

## A1 GENERAL

| Length interior/exterior | 4,5/5,6 |
|--------------------------|---------|
| Width interior/exterior  | 3,2/4,1 |
| Height interior/exterior | 2,45/3  |
| Area                     | 14,40   |
| Number of beds           | 4       |
| Number of bedrooms       | 1       |
| Number of bathrooms      | -       |
| Kitchen                  | -       |
| Transport length         | 2,5     |
| Transport width          | 2       |
| Transport height         | 0,9     |